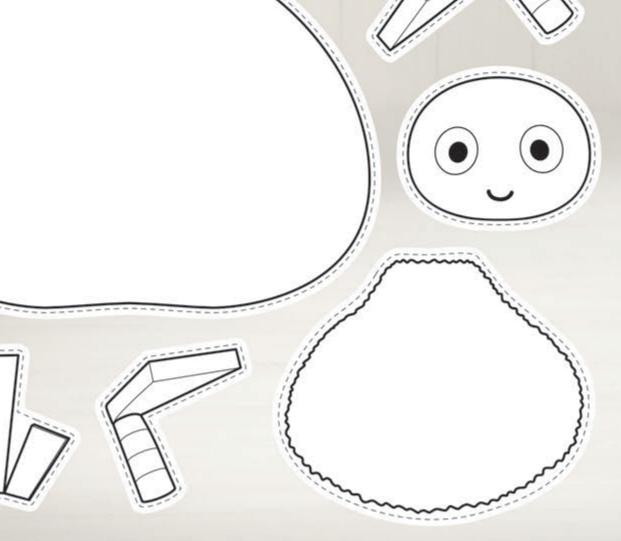

WATCH TWIRLYWOOS ON & AND CATCH UP ON BBC Player

PRINT OFF OUR TWIRLYWOOS CHARACTER TEMPLATE
AND HELP YOUR LITTLE ONES TRY FITTING TOGETHER
ALL THE PIECES. COLOUR IN THE PIECES TO MATCH
THEIR FAVOURITE TWIRLYWOO CHARACTER.